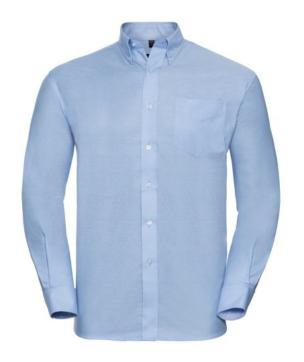

### RUSSELL EASY CARE OXFORD MEN'S LS ECARE OXFRD SHIRT, LONG SLEEVE SHIRT

# Specification

RUSSELL Men's Long Sleeve Shirt EASY CARE OXFORD. Ideal choice for corporate wear because everyone looks good. Classical collar with or without buttons, two buttons on cuff. 70% Cotton / 30% Oxford polyester, 130/135 g / m2. Wash at 40 degrees. EASY CARE - fast drying, easy to iron Oxfd BI 20/51/52