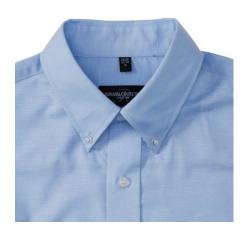

### RUSSELL EASY CARE OXFORD MEN'S LS ECARE OXFRD SHIRT, LONG SLEEVE SHIRT

# Specification

RUSSELL Men's Long Sleeve Shirt EASY CARE OXFORD. Ideal choice for corporate wear because everyone looks good. Classical collar with or without buttons, two buttons on cuff. 70% Cotton / 30% Oxford polyester, 130/135 g / m2. Wash at 40 degrees. EASY CARE - fast drying, easy to iron Oxfd BI 20/51/52