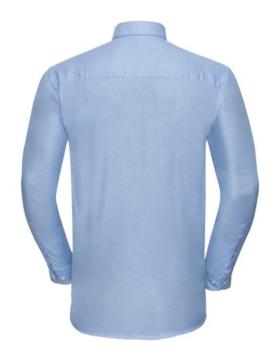

### RUSSELL EASY CARE OXFORD MEN'S LS ECARE OXFRD SHIRT, LONG SLEEVE SHIRT

# Specification

RUSSELL Men's Long Sleeve Shirt EASY CARE OXFORD. Ideal choice for corporate wear because everyone looks good. Classical collar with or without buttons, two buttons on cuff. 70% Cotton / 30% Oxford polyester, 130/135 g / m2. Wash at 40 degrees. EASY CARE - fast drying, easy to iron Oxfd BI 20/51/52